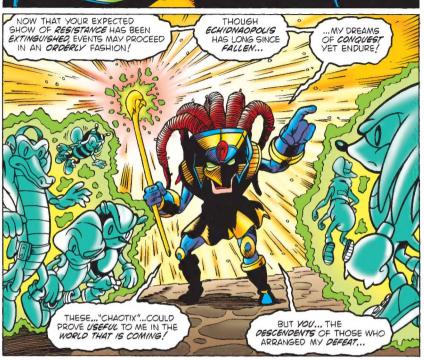

of the countless natural wonders on the planet Mobius, none can compare to the awe and majesty of the fabled FLOATING ISLAND. Its secrets, including those of the legendary CHAOS EMERALD, are preserved and protected by KNUCKLES THE ECHIDNA. He is the most current sentinel in a long line of guardians.

Though forever apart from the affairs of those who dwell below, the island has its own unique tales of triumph and tragedy. Raised to lofty heights by the power of science, technology would eventually prove a double-edged sword... and a culture's ultimate downfall.

Once home to the most advanced society in living memory, the land has since reverted back to wilderness. But buried deep beneath the shadow of MOUNT FATE lie signposts to a checkered past—and the artifacts of days perhaps best forgotten.